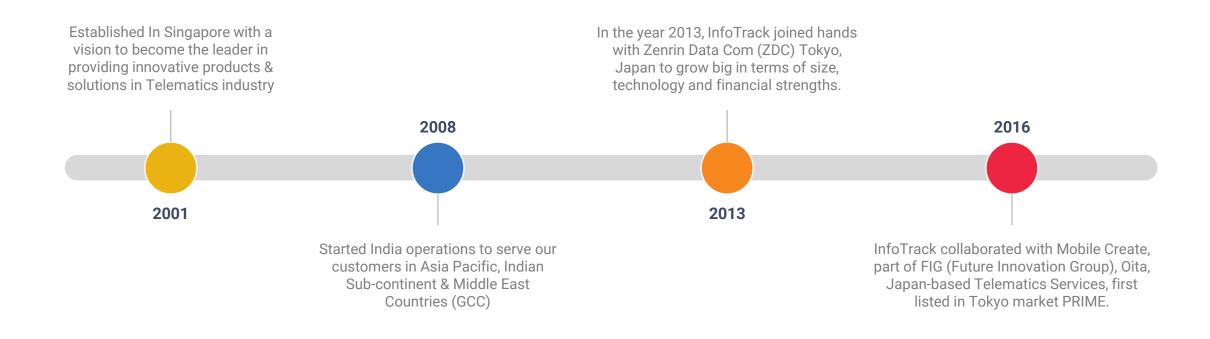

In the year 2013, InfoTrack joined hands with Zenrin Data Com (ZDC) Tokyo, Japan to grow big in terms of size, technology and financial strengths. Subsequently in 2016, InfoTrack collaborated with Mobile Create, part of FIG (Future Innovation Group), Oita, Japan-based Telematics Services, first listed in Tokyo market PRIME. With this new associations, InfoTrack is further geared up to penetrate to new geographical areas as well as enhance the R&D spending significantly thus improving the product quality, increase product offerings and use state of art technologies. We go forward beyond the customer expectation with well-differentiated/sophisticated services.